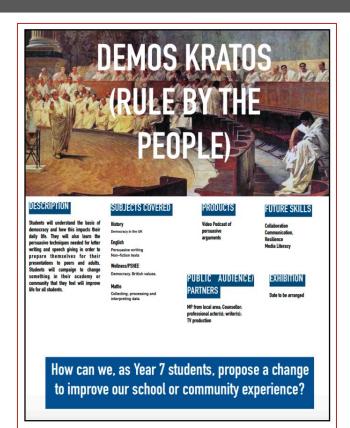

# Trailblazers: Digital Competency beyond Computing

• 'A curriculum for life' to increase life expectancy

"The Digital Literacy lessons have been hugely successful. There is scope to deliver many more project-based assignments, but this can often be difficult when traversing the fine line between examination achievement and providing the essential skills that we feel would prolong or improve the life chances of our students."

Tristan Kirkpatrick, OGAT Director of Computing

### **Trailblazers: Digital Competency beyond Computing**

### **Aspirations Academies Trust**

- Developing Creative Technologists through Applied Transdisciplinary Learning (ATL) and STEAM (Science, Technology, Engineering, Arts and Maths)
- Demo ATL (Cross-Curricular)

# Trailblazers: Digital Competency beyond Computing

"The ethos of the school centres on learning-by-doing with a focus on digital creativity. We aim to move students from the passenger seat to the driver's seat of technology. I believe children's learning should be contextual and relevant to their world which is interactive and digital. We will equip them with skills as well as qualifications, know-how as well as knowledge, and an understanding of teamwork as well as individual endeavour. Learning-by-doing, collaboration, projects and games-based learning contextualises the learning experience and puts theory into practice. The school will deliver the national curriculum but will also help children become 'worldready' and 'work-ready'