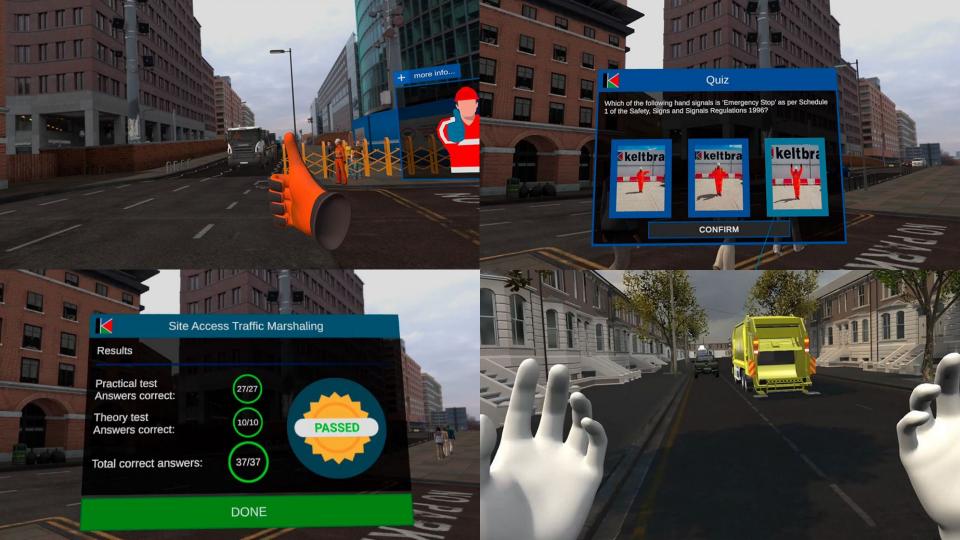

# **SKILLS**

**BCoT students** were offered the opportunity to completed the following BodySwaps modules:

- Managing Interview Anxiety
- Landing the perfect job, on your own terms!
- Three steps to answering (almost) any question
- Interview Simulation