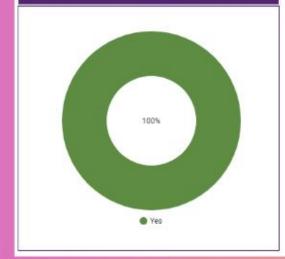

**BCoT Students said:** 

**57.6**%

Improvement in self-awareness

54.7%

Improvement in understanding 51.8%

Improvement in confidence 53.2%

Improvement in effectiveness

What might I do to help other educators like myself use technology intentionally, mindfully, and with a clear purpose to enhance rather than restrict or consume the lives of the people I help?