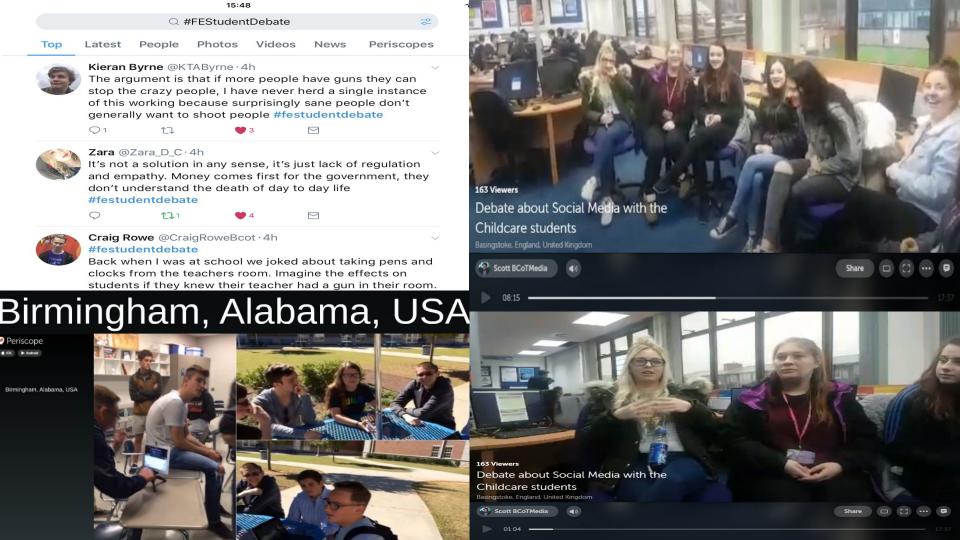

# Digital Skills gap

- A 2019 study showing that 82% of jobs in the UK require digital skills, underlining the significance of digital competence in modern life.
- Despite increased digital use in recent years, the COVID-19 pandemic may have exacerbated the digital skills gap in the UK.
- The role of schools: There is a huge variation in how digital skills / and computing is taught in schools

# **Challenges**

- The quality of digital education is influenced by:
  - teacher knowledge non-specialists
  - school budgets
  - training
  - o digital strategies.
- Only 12% of students chose Computing as GCSE (Nationally)
- Positive initiatives