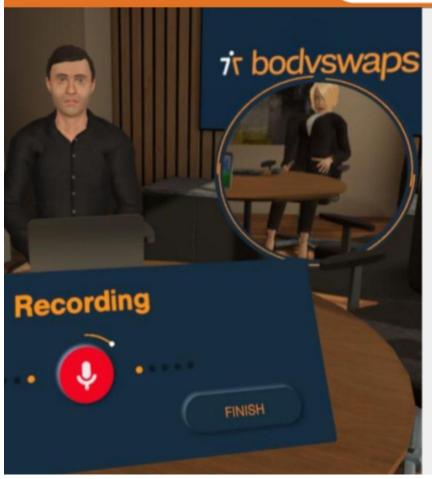

# **7** bodyswaps

Social Skills VR also available on Apps and Browsers to help learners with interviews, presentations, and other employability skills

# **SKILLS**

**BCoT students** were offered the opportunity to completed the following BodySwaps modules:

- Managing Interview Anxiety
- Landing the perfect job, on your own terms!
- Three steps to answering (almost) any question
- Interview Simulation