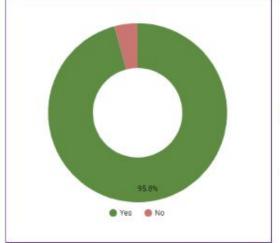

**BCoT Students said:** 

**57.6**%

Improvement in self-awareness

54.7%

Improvement in understanding 51.8%

Improvement in confidence 53.2%

Improvement in effectiveness

What might I do to help other educators like myself use technology intentionally, mindfully, and with a clear purpose to enhance rather than restrict or consume the lives of the people I help?